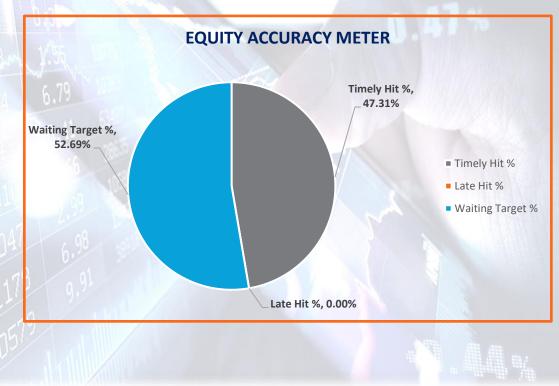

| Accuracy Meter   |        |
|------------------|--------|
| Total Hit %      | 47.31% |
| Timely Hit %     | 47.31% |
| Late Hit %       | 0.00%  |
| Waiting Target % | 52.69% |

Few Short Term Stocks are likely to hit target and in waiting mode within 90 day window period.